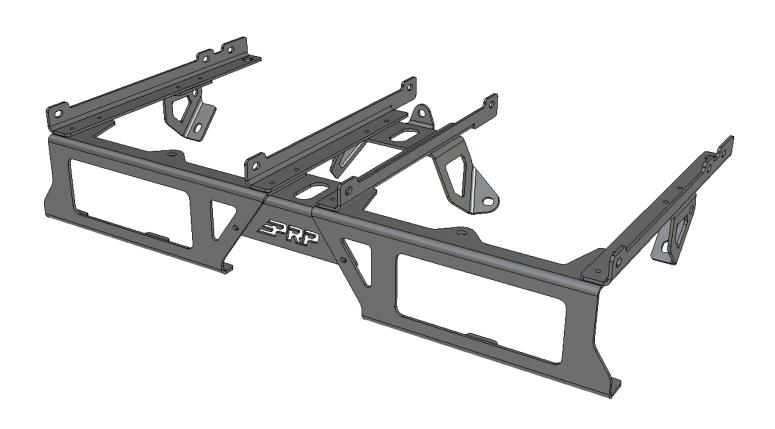

# PRP SEATS REAR SEAT MOUNT

## **07+ JEEP WRANGLER JKU & JLU**

#### INSTALLATION INSTRUCTIONS