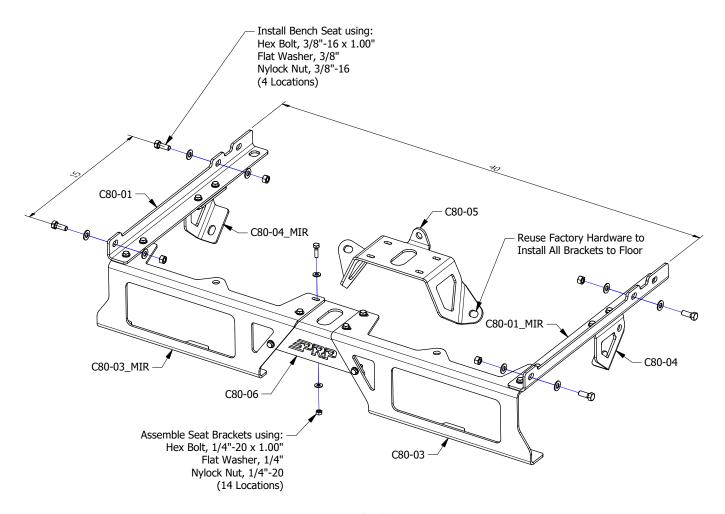

### REAR BENCH SEAT INSTALLATION

6b) Install C80-01 angle brackets onto the mount using the supplied 1/4"-20 x 1" bolts, nuts, and washers. Also install 4x bolts into the top of C80-06 to secure it.

7b) Install the PRP Bench by lining up the tabs on the bench to the holes on the angle brackets. Use the supplied 3/8"- $16 \times 1$ " bolts, nuts, and washers.

NOTE - The seat tabs may not always perfetcly line up. So start by threading all the bolts in hand tight first, then go back and tighten them all down all the way.

NOTE - You will not need the C80-02 for bench installs.