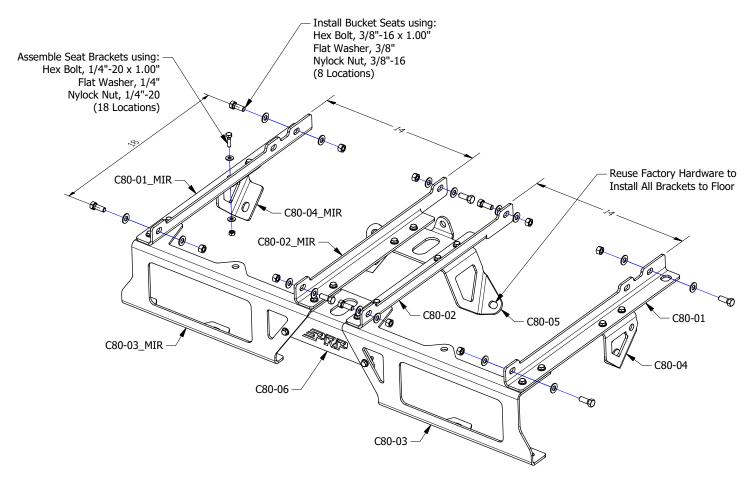

### **DUAL BUCKET SEAT INSTALLATION**

6a) Install C80-01 and C80-02 angle brackets onto the mount using the supplied 1/4"-20 x 1" bolts, nuts, and washers.

7a) Install the PRP Seats by lining up the tabs on the seats to the holes on the angle brackets. Use the supplied 3/8"- $16 \times 1$ " bolts, nuts, and washers.

NOTE - The seat tabs may not always perfetcly line up. So start by threading all the bolts in hand tight first, then go back and tighten them all down all the way.