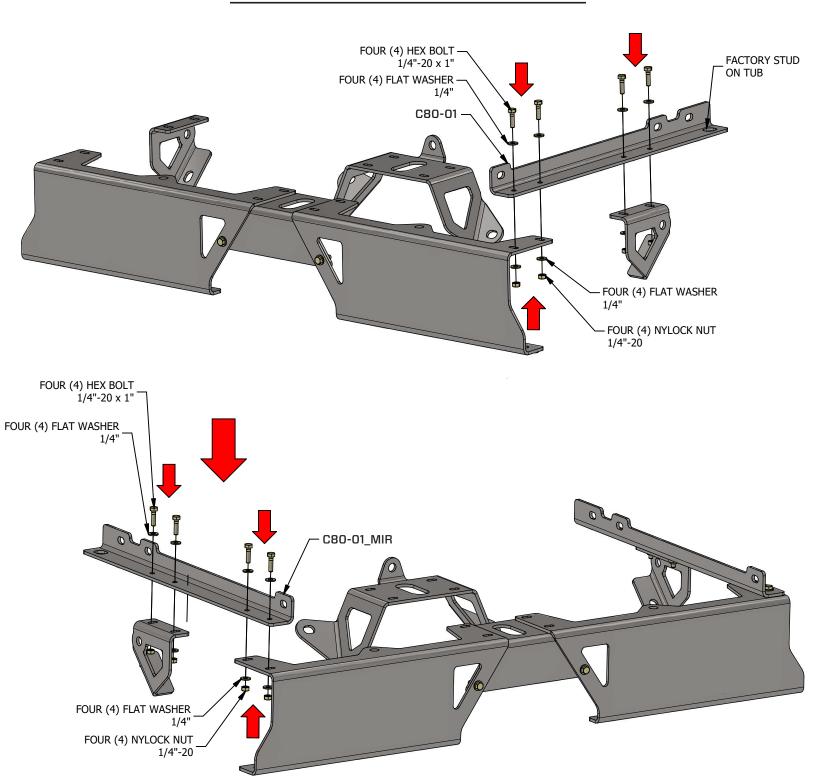

## **SEAT TAB DIMENSIONS**

- 1) Start by removing the stock rear bench from the vehicle. Use a 40mm Socket to remove the 8x Bolts that connect the seat to the floor.
- 2) Install the rear PRP Brackets into the vehicle. Use the same factory bolts and a 40mm Socket to install.

3) Install the two front PRP Brackets using the same factory bolts and a 40mm Socket.

4) Install the C80-06 Center PRP Bracket using the supplied hardware.

5) Begin install of angle brackets onto the mount. NOTE - These will be oriented differently for Bucket Seats or Bench installation. See next 2 pages for exact orientation.