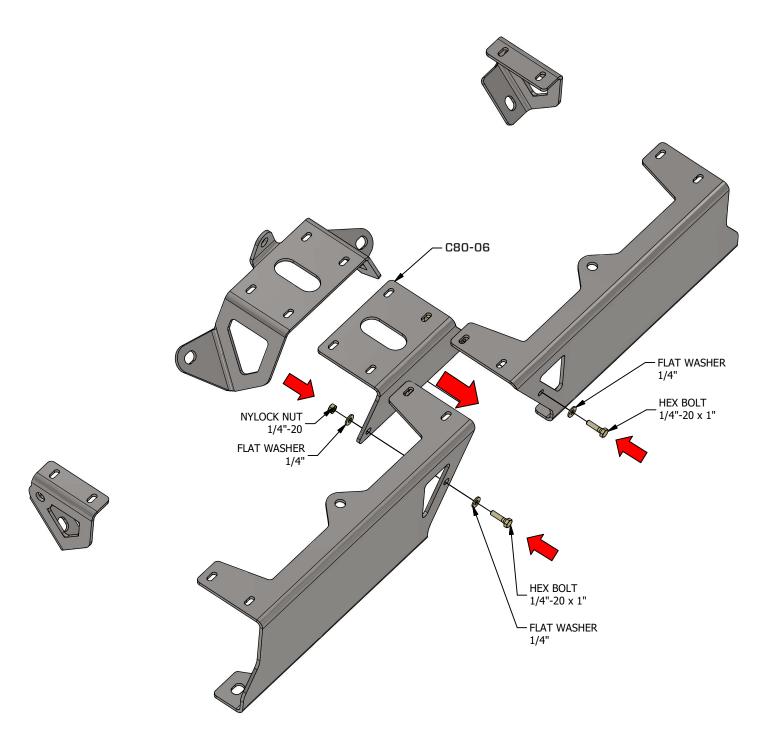

3) Install the two front PRP Brackets using the same factory bolts and a 40mm Socket.

4) Install the C80-06 Center PRP Bracket using the supplied hardware.

5) Begin install of angle brackets onto the mount. NOTE - These will be oriented differently for Bucket Seats or Bench installation. See next 2 pages for exact orientation.