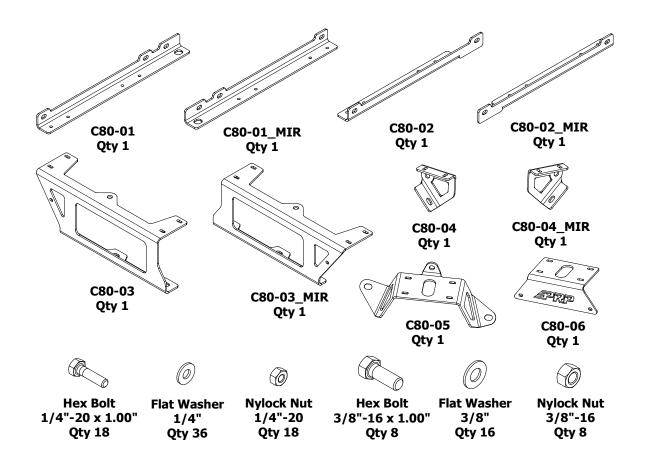

## **PARTS INCLUDED**

3) Install the two front PRP Brackets using the same factory bolts and a 40mm Socket.

4) Install the C80-06 Center PRP Bracket using the supplied hardware.

5) Begin install of angle brackets onto the mount. NOTE - These will be oriented differently for Bucket Seats or Bench installation. See next 2 pages for exact orientation.

### **DUAL BUCKET SEAT INSTALLATION**

6a) Install C80-01 and C80-02 angle brackets onto the mount using the supplied 1/4"-20 x 1" bolts, nuts, and washers.

7a) Install the PRP Seats by lining up the tabs on the seats to the holes on the angle brackets. Use the supplied 3/8"- $16 \times 1$ " bolts, nuts, and washers.

### REAR BENCH SEAT INSTALLATION

6b) Install C80-01 angle brackets onto the mount using the supplied 1/4"-20 x 1" bolts, nuts, and washers. Also install 4x bolts into the top of C80-06 to secure it.

7b) Install the PRP Bench by lining up the tabs on the bench to the holes on the angle brackets. Use the supplied 3/8"- $16 \times 1$ " bolts, nuts, and washers.