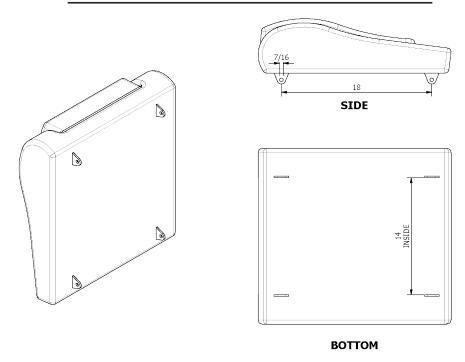

## **SEAT TAB DIMENSIONS**

- 1) Start by removing the stock rear bench from the vehicle. Use a 40mm Socket to remove the 8x Bolts that connect the seat to the floor.
- 2) Install the rear PRP Brackets into the vehicle. Use the same factory bolts and a 40mm Socket to install.