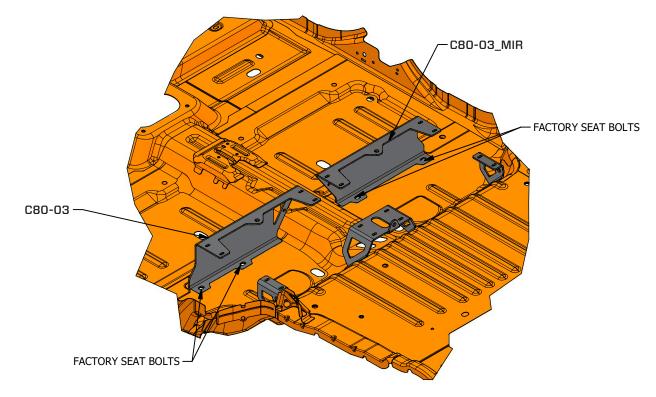

## **SEAT TAB DIMENSIONS**

- 1) Start by removing the stock rear bench from the vehicle. Use a 40mm Socket to remove the 8x Bolts that connect the seat to the floor.
- 2) Install the rear PRP Brackets into the vehicle. Use the same factory bolts and a 40mm Socket to install.

3) Install the two front PRP Brackets using the same factory bolts and a 40mm Socket.

4) Install the C80-06 Center PRP Bracket using the supplied hardware.

5) Begin install of angle brackets onto the mount. NOTE - These will be oriented differently for Bucket Seats or Bench installation. See next 2 pages for exact orientation.