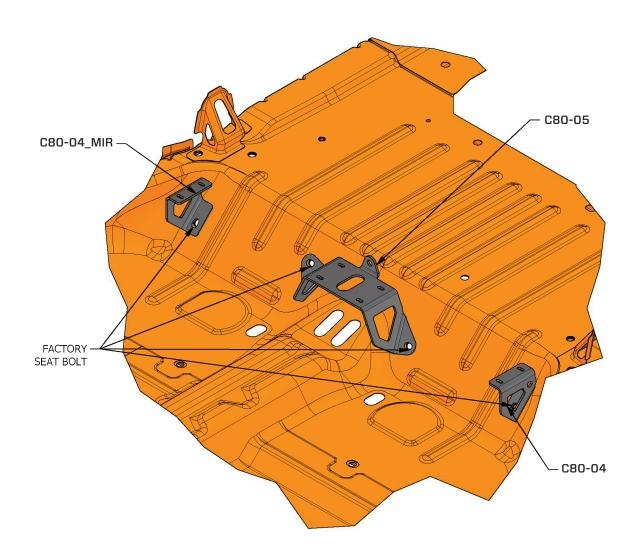

## **SEAT TAB DIMENSIONS**

- 1) Start by removing the stock rear bench from the vehicle. Use a 40mm Socket to remove the 8x Bolts that connect the seat to the floor.
- 2) Install the rear PRP Brackets into the vehicle. Use the same factory bolts and a 40mm Socket to install.

3) Install the two front PRP Brackets using the same factory bolts and a 40mm Socket.

4) Install the C80-06 Center PRP Bracket using the supplied hardware.

5) Begin install of angle brackets onto the mount. NOTE - These will be oriented differently for Bucket Seats or Bench installation. See next 2 pages for exact orientation.