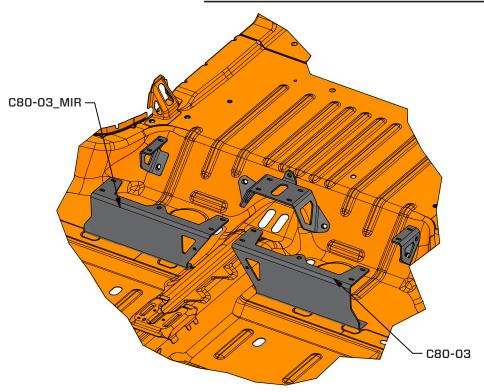

## **PARTS INCLUDED**

## **SEAT TAB DIMENSIONS**

- 1) Start by removing the stock rear bench from the vehicle. Use a 40mm Socket to remove the 8x Bolts that connect the seat to the floor.
- 2) Install the rear PRP Brackets into the vehicle. Use the same factory bolts and a 40mm Socket to install.